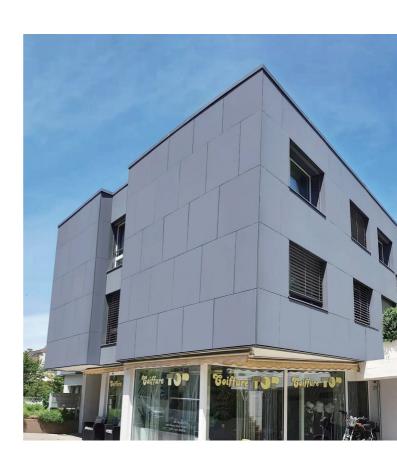

## **Building Integrated Higher Safety**

Double layers of tempered glass to meet the requirements of building safety: with fireproofing, better wind load, heat resistance and frost resistance. Be used as building unit for integrated installation.