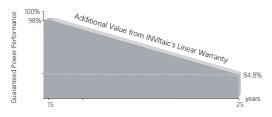

## LINEAR PERFORMANCE WARRANTY

15 Year Product Warranty

25 Year Linear Power Warranty

0.55% Annual Degradation Over 25 years

| Glass                                     | Heat Strengthened Glass          |
|-------------------------------------------|----------------------------------|
| Junction Box                              | IP68 Rated                       |
| Output Cables                             | TÜV 1x4.0 mm,² Customized Length |
| Maximum System Voltage                    | 1500 VDC (IEC)                   |
| Maximum Series Fuse Rating                | 30 A                             |
| Power Tolerance                           | 0~±3 %                           |
| Temperature Coefficients of Pmax          | -0.35 %/℃                        |
| Temperature Coefficients of Voc           | -0.29 %/℃                        |
| Temperature Coefficients of Isc           | 0.048 %/℃                        |
| Nominal Operating Cell Temperature (NOCT) | 45±2 ℃                           |
| СТМ                                       | 64-86 %                          |