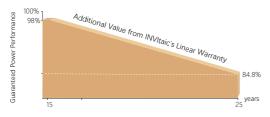

## LINEAR PERFORMANCE WARRANTY

15 Year Product Warranty

25 Year Linear Power Warranty

0.55% Annual Degradation Over 25 years

| Glass                                     | Heat Strengthened Glass                       |
|-------------------------------------------|-----------------------------------------------|
| Junction Box                              | IP68 Rated                                    |
| Output Cables                             | TÜV 1x4.0 mm <sup>2</sup> , Customized Length |
| Maximum System Voltage                    | 1500 VDC (IEC)                                |
| Maximum Series Fuse Rating                | 30 A                                          |
| Power Tolerance                           | 0~±3 %                                        |
| Temperature Coefficients of Pmax          | -0.35 %/℃                                     |
| Temperature Coefficients of Voc           | -0.29 %/℃                                     |
| Temperature Coefficients of Isc           | 0.048 %/℃                                     |
| Nominal Operating Cell Temperature (NOCT) | 45±2 ℃                                        |
| CTM                                       | 58-68 %                                       |