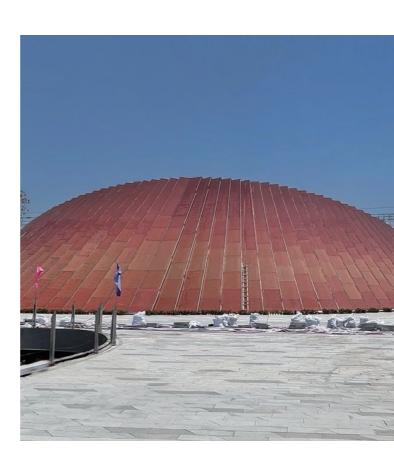

If buildings can take us to the past, Terracotta is the flexible and reliable clockwork that reverses time. Time flows in silence, but Terracotta on its way to seeking a balance between red brick and embroidered brown with gentleness and simplicity records human vicissitudes as well as architecture evolution, crystalized as human wisdom and the constant core of architecture. This historian still writes pages telling the stories of nature and human and the charm of the ancient past. In those standing buildings, it has lasted for ages.