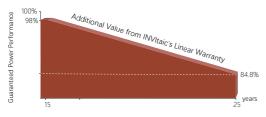

### LINEAR PERFORMANCE WARRANTY

15 Year Product Warranty

25 Year Linear Power Warranty

0.55% Annual Degradation Over 25 years

| Glass                                     | Heat Strengthened Glass                       |
|-------------------------------------------|-----------------------------------------------|
| Junction Box                              | IP68 Rated                                    |
| Output Cables                             | TÜV 1x4.0 mm <sup>2</sup> , Customized Length |
| Maximum System Voltage                    | 1500 VDC (IEC)                                |
| Maximum Series Fuse Rating                | 30 A                                          |
| Power Tolerance                           | 0~±3 %                                        |
| Temperature Coefficients of Pmax          | -0.35 %/℃                                     |
| Temperature Coefficients of Voc           | -0.29 %/℃                                     |
| Temperature Coefficients of Isc           | 0.048 %/℃                                     |
| Nominal Operating Cell Temperature (NOCT) | 45±2 ℃                                        |
| СТМ                                       | 60-65 %                                       |