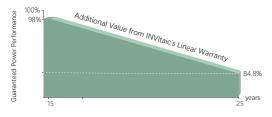

## LINEAR PERFORMANCE WARRANTY

15 Year Product Warranty

25 Year Linear Power Warranty

0.55% Annual Degradation Over 25 years

| Glass                                     | Heat Strengthened Glass                       |
|-------------------------------------------|-----------------------------------------------|
| Junction Box                              | IP68 Rated                                    |
| Output Cables                             | TÜV 1x4.0 mm <sup>2</sup> , Customized Length |
| Maximum System Voltage                    | 1500 VDC (IEC)                                |
| Maximum Series Fuse Rating                | 30 A                                          |
| Power Tolerance                           | 0~±3 %                                        |
| Temperature Coefficients of Pmax          | -0.35 %/℃                                     |
| Temperature Coefficients of Voc           | -0.29 %/°C                                    |
| Temperature Coefficients of Isc           | 0.048 %/℃                                     |
| Nominal Operating Cell Temperature (NOCT) | 45±2 ℃                                        |
| СТМ                                       | 60-66 %                                       |