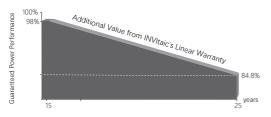

#### LINEAR PERFORMANCE WARRANTY

15 Year Product Warranty

25 Year Linear Power Warranty

0.55% Annual Degradation Over 25 years

| Glass                                     | Heat Strengthened Glass                       |
|-------------------------------------------|-----------------------------------------------|
| Junction Box                              | IP68 Rated                                    |
| Output Cables                             | TÜV 1x4.0 mm <sup>2</sup> , Customized Length |
| Maximum System Voltage                    | 1500 VDC (IEC)                                |
| Maximum Series Fuse Rating                | 30 A                                          |
| Power Tolerance                           | 0~±3 %                                        |
| Temperature Coefficients of Pmax          | -0.35 %/℃                                     |
| Temperature Coefficients of Voc           | -0.29 %/°C                                    |
| Temperature Coefficients of Isc           | 0.048 %/℃                                     |
| Nominal Operating Cell Temperature (NOCT) | 45±2 ℃                                        |
| СТМ                                       | 63-68 %                                       |